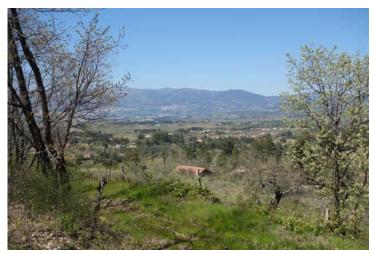

# **Short Description**

Lovely property with stunning views. Stone house with electricity, lots of spring water, vineyard and many fruit trees. 15 km from Covilhã.

#### **Full Description**

Lovely property with stunning views, solid granite stone house for renovation!

The Quinta do Muro is a beautiful property with stunning views to the Serra de Estrela mountain range.

There is lots of good fresh spring water for house and irrigation. The access is good. The villages of Peraboa and Ferro are little more than a 5-minute drive. The town of Covilhã is 15 km.

GPS coordinates N40°14'15" W7°23'33"