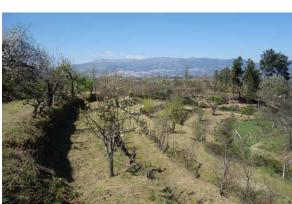

#### **Full Description**

Lovely property with stunning views, solid granite stone house for renovation!

The Quinta do Muro is a beautiful property with stunning views to the Serra de Estrela mountain range.

The land size is approximately 1.2 hectares (3 acres). Around half of it is terraced and borders a little stream. There are lots of fruit trees including pears, orange, cherries, olives, figs, plums, apricot, loquat, apple and chestnut. There are lots of grape vines planted along the terrace walls and there is a well-tended vineyard.