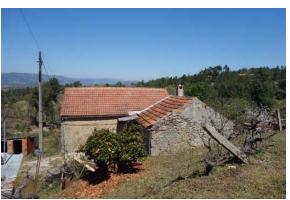

#### **Full Description**

Lovely property with stunning views, solid granite stone house for renovation!

The Quinta do Muro is a beautiful property with stunning views to the Serra de Estrela mountain range.

The house is good and solid and made of granite stone. It's connected to mains electricity and spring water. It needs internal renovation and has an area of 76 m<sup>2</sup> plus two cellars / stores of 56 m<sup>2</sup>.