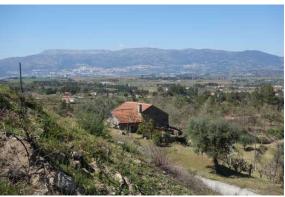

# **Short Description**

Lovely property with stunning views. Stone house with electricity, lots of spring water, vineyard and many fruit trees. 15 km from Covilhã.

#### **Full Description**

Lovely property with stunning views, solid granite stone house for renovation!

The Quinta do Muro is a beautiful property with stunning views to the Serra de Estrela mountain range.

There is lots of good fresh spring water for house and irrigation. The access is good. The villages of Peraboa and Ferro are little more than a 5-minute drive. The town of Covilhã is 15 km.

GPS coordinates N40°14'15" W7°23'33"