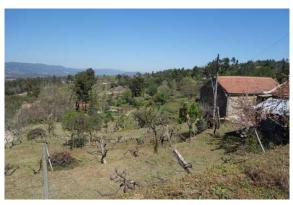

#### **Full Description**

Lovely property with stunning views, solid granite stone house for renovation!

The Quinta do Muro is a beautiful property with stunning views to the Serra de Estrela mountain range.

The house is good and solid and made of granite stone. It's connected to mains electricity and spring water. It needs internal renovation and has an area of 76 m<sup>2</sup> plus two cellars / stores of 56 m<sup>2</sup>.

The land size is approximately 1.2 hectares (3 acres). Around half of it is terraced and borders a little stream. There are lots of fruit trees including pears, orange, cherries, olives, figs, plums, apricot, loquat, apple and chestnut. There are lots of grape vines planted along the terrace walls and there is a well-tended vineyard.