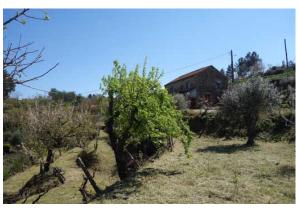

The house is good and solid and made of granite stone. It's connected to mains electricity and spring water. It needs internal renovation and has an area of 76 m<sup>2</sup> plus two cellars / stores of 56 m<sup>2</sup>.

The land size is approximately 1.2 hectares (3 acres). Around half of it is terraced and borders a little stream. There are lots of fruit trees including pears, orange, cherries, olives, figs, plums, apricot, loquat, apple and chestnut. There are lots of grape vines planted along the terrace walls and there is a well-tended vineyard.