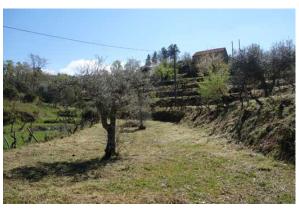

#### **Full Description**

Lovely property with stunning views, solid granite stone house for renovation!

The Quinta do Muro is a beautiful property with stunning views to the Serra de Estrela mountain range.

The land size is approximately 1.2 hectares (3 acres). Around half of it is terraced and borders a little stream. There are lots of fruit trees including pears, orange, cherries, olives, figs, plums, apricot, loquat, apple and chestnut. There are lots of grape vines planted along the terrace walls and there is a well-tended vineyard.