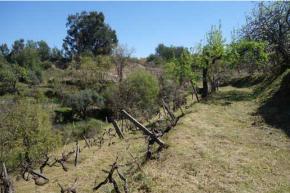

The land size is approximately 1.2 hectares (3 acres). Around half of it is terraced and borders a little stream. There are lots of fruit trees including pears, orange, cherries, olives, figs, plums, apricot, loquat, apple and chestnut. There are lots of grape vines planted along the terrace walls and there is a well-tended vineyard.