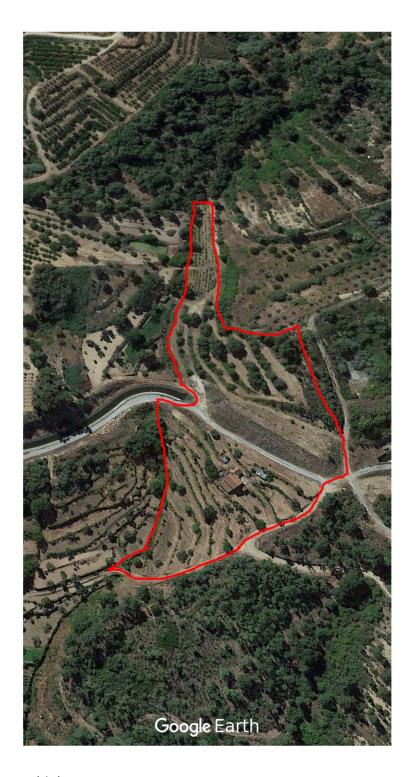

The land size is approximately 1.2 hectares (3 acres). Around half of it is terraced and borders a little stream. There are lots of fruit trees including pears, orange, cherries, olives, figs, plums, apricot, loquat, apple and chestnut. There are lots of grape vines planted along the terrace walls and there is a well-tended vineyard.

There is lots of good fresh spring water for house and irrigation. The access is good. The villages of Peraboa and Ferro are little more than a 5-minute drive. The town of Covilhã is 15 km.

GPS coordinates N40°14'15" W7°23'33"