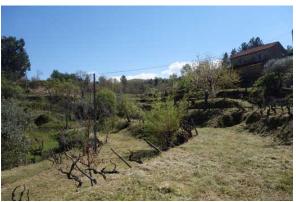

The land size is approximately 1.2 hectares (3 acres). Around half of it is terraced and borders a little stream. There are lots of fruit trees including pears, orange, cherries, olives, figs, plums, apricot, loquat, apple and chestnut. There are lots of grape vines planted along the terrace walls and there is a well-tended vineyard.

There is lots of good fresh spring water for house and irrigation. The access is good. The villages of Peraboa and Ferro are little more than a 5-minute drive. The town of Covilhã is 15 km.

GPS coordinates N40°14'15" W7°23'33"