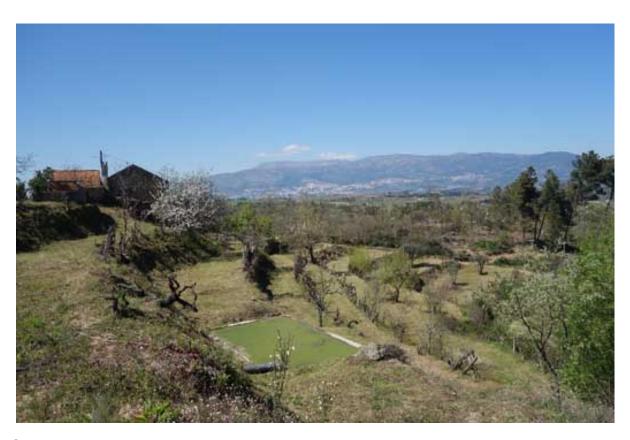

# **Short Description**

Lovely property with stunning views. Stone house with electricity, lots of spring water, vineyard and many fruit trees. 15 km from Covilhã.

#### **Full Description**

Lovely property with stunning views, solid granite stone house for renovation!

The Quinta do Muro is a beautiful property with stunning views to the Serra de Estrela mountain range.

The land size is approximately 1.2 hectares (3 acres). Around half of it is terraced and borders a little stream. There are lots of fruit trees including pears, orange, cherries, olives, figs, plums, apricot, loquat, apple and chestnut. There are lots of grape vines planted along the terrace walls and there is a well-tended vineyard.

There is lots of good fresh spring water for house and irrigation. The access is good. The villages of Peraboa and Ferro are little more than a 5-minute drive. The town of Covilhã is 15 km.

GPS coordinates N40°14'15" W7°23'33"