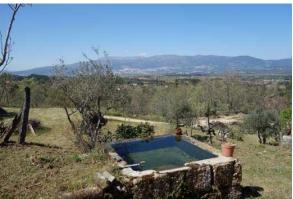

#### **Full Description**

Lovely property with stunning views, solid granite stone house for renovation!

The Quinta do Muro is a beautiful property with stunning views to the Serra de Estrela mountain range.

There is lots of good fresh spring water for house and irrigation. The access is good. The villages of Peraboa and Ferro are little more than a 5-minute drive. The town of Covilhã is 15 km.

GPS coordinates N40°14'15" W7°23'33"