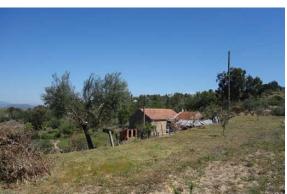

#### **Full Description**

Lovely property with stunning views, solid granite stone house for renovation!

The Quinta do Muro is a beautiful property with stunning views to the Serra de Estrela mountain range.

The house is good and solid and made of granite stone. It's connected to mains electricity and spring water. It needs internal renovation and has an area of 76 m<sup>2</sup> plus two cellars / stores of 56 m<sup>2</sup>.