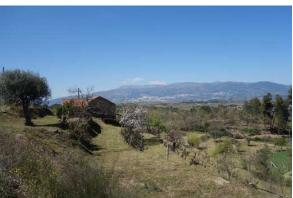

# **Short Description**

Lovely property with stunning views. Stone house with electricity, lots of spring water, vineyard and many fruit trees. 15 km from Covilhã.

#### **Full Description**

Lovely property with stunning views, solid granite stone house for renovation!

The Quinta do Muro is a beautiful property with stunning views to the Serra de Estrela mountain range.

There is lots of good fresh spring water for house and irrigation. The access is good. The villages of Peraboa and Ferro are little more than a 5-minute drive. The town of Covilhã is 15 km.

GPS coordinates N40°14'15" W7°23'33"