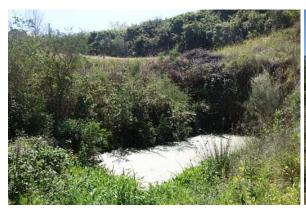

There is lots of good fresh spring water for house and irrigation. The access is good. The villages of Peraboa and Ferro are little more than a 5-minute drive. The town of Covilhã is 15 km.

GPS coordinates N40°14'15" W7°23'33"