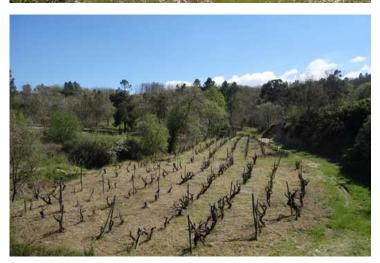

The land size is approximately 1.2 hectares (3 acres). Around half of it is terraced and borders a little stream. There are lots of fruit trees including pears, orange, cherries, olives, figs, plums, apricot, loquat, apple and chestnut. There are lots of grape vines planted along the terrace walls and there is a well-tended vineyard.