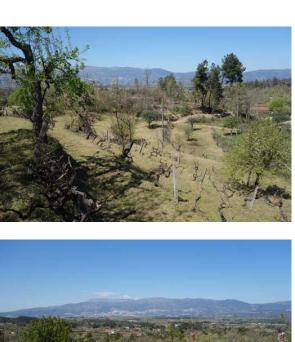

#### **Full Description**

Lovely property with stunning views, solid granite stone house for renovation!

The Quinta do Muro is a beautiful property with stunning views to the Serra de Estrela mountain range.

The land size is approximately 1.2 hectares (3 acres). Around half of it is terraced and borders a little stream. There are lots of fruit trees including pears, orange, cherries, olives, figs, plums, apricot, loquat, apple and chestnut. There are lots of grape vines planted along the terrace walls and there is a well-tended vineyard.