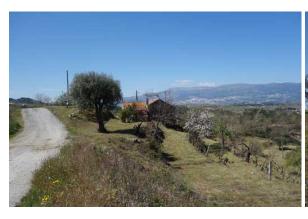

The land size is approximately 1.2 hectares (3 acres). Around half of it is terraced and borders a little stream. There are lots of fruit trees including pears, orange, cherries, olives, figs, plums, apricot, loquat, apple and chestnut. There are lots of grape vines planted along the terrace walls and there is a well-tended vineyard.

There is lots of good fresh spring water for house and irrigation. The access is good. The villages of Peraboa and Ferro are little more than a 5-minute drive. The town of Covilhã is 15 km.

GPS coordinates N40°14'15" W7°23'33"