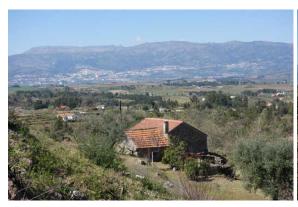

#### **Full Description**

Lovely property with stunning views, solid granite stone house for renovation!

The Quinta do Muro is a beautiful property with stunning views to the Serra de Estrela mountain range.

The house is good and solid and made of granite stone. It's connected to mains electricity and spring water. It needs internal renovation and has an area of 76 m<sup>2</sup> plus two cellars / stores of 56 m<sup>2</sup>.

There is lots of good fresh spring water for house and irrigation. The access is good. The villages of Peraboa and Ferro are little more than a 5-minute drive. The town of Covilhã is 15 km.

GPS coordinates N40°14'15" W7°23'33"