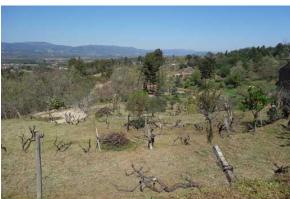

The land size is approximately 1.2 hectares (3 acres). Around half of it is terraced and borders a little stream. There are lots of fruit trees including pears, orange, cherries, olives, figs, plums, apricot, loquat, apple and chestnut. There are lots of grape vines planted along the terrace walls and there is a well-tended vineyard.