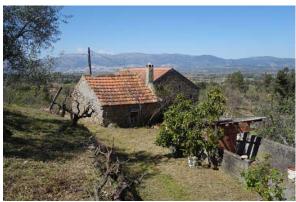

#### **Full Description**

Lovely property with stunning views, solid granite stone house for renovation!

The Quinta do Muro is a beautiful property with stunning views to the Serra de Estrela mountain range.

The house is good and solid and made of granite stone. It's connected to mains electricity and spring water. It needs internal renovation and has an area of 76 m<sup>2</sup> plus two cellars / stores of 56 m<sup>2</sup>.