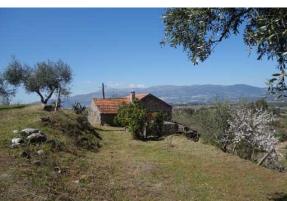

#### **Full Description**

Lovely property with stunning views, solid granite stone house for renovation!

The Quinta do Muro is a beautiful property with stunning views to the Serra de Estrela mountain range.

The house is good and solid and made of granite stone. It's connected to mains electricity and spring water. It needs internal renovation and has an area of 76 m<sup>2</sup> plus two cellars / stores of 56 m<sup>2</sup>.