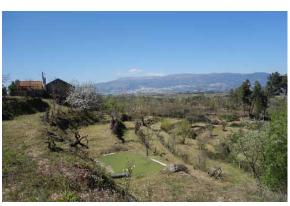

The land size is approximately 1.2 hectares (3 acres). Around half of it is terraced and borders a little stream. There are lots of fruit trees including pears, orange, cherries, olives, figs, plums, apricot, loquat, apple and chestnut. There are lots of grape vines planted along the terrace walls and there is a well-tended vineyard.

There is lots of good fresh spring water for house and irrigation. The access is good. The villages of Peraboa and Ferro are little more than a 5-minute drive. The town of Covilhã is 15 km.

GPS coordinates N40°14'15" W7°23'33"