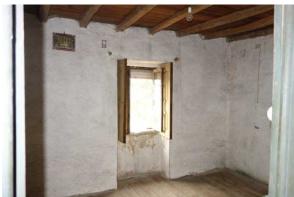

The house is good and solid and made of granite stone. It's connected to mains electricity and spring water. It needs internal renovation and has an area of 76 m<sup>2</sup> plus two cellars / stores of 56 m<sup>2</sup>.