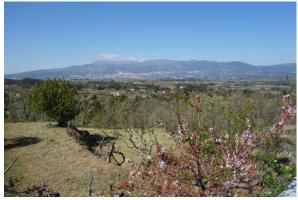

# **Short Description**

Lovely property with stunning views. Stone house with electricity, lots of spring water, vineyard and many fruit trees. 15 km from Covilhã.

#### **Full Description**

Lovely property with stunning views, solid granite stone house for renovation!

The Quinta do Muro is a beautiful property with stunning views to the Serra de Estrela mountain range.

There is lots of good fresh spring water for house and irrigation. The access is good. The villages of Peraboa and Ferro are little more than a 5-minute drive. The town of Covilhã is 15 km.

GPS coordinates N40°14'15" W7°23'33"