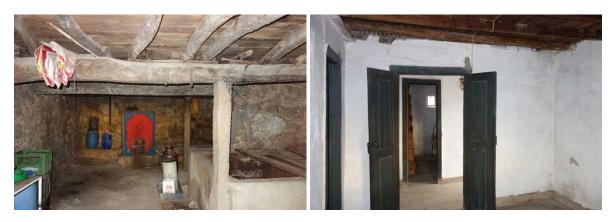

#### **Full Description**

Lovely property with stunning views, solid granite stone house for renovation!

The Quinta do Muro is a beautiful property with stunning views to the Serra de Estrela mountain range.

The house is good and solid and made of granite stone. It's connected to mains electricity and spring water. It needs internal renovation and has an area of 76 m<sup>2</sup> plus two cellars / stores of 56 m<sup>2</sup>.